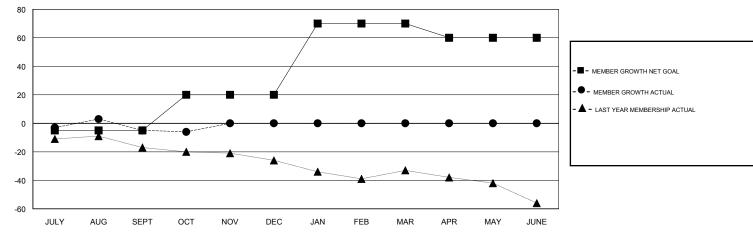

## GOALS AND ACTUAL MEMBERS CUMULATIVE

| DROPPED CLUBS: 1  DROPPED MEMBERS |    | 19 CLUBS OF 68 ADDED 1 OR MORE<br>NEW MEMBERS | GENDER DISTRIBUTION  MALE 1,538 (78.03%)  FEMALE 433 (21.97%)  Women Percentage Fiscal Year Goal: 24% |         |     |
|-----------------------------------|----|-----------------------------------------------|-------------------------------------------------------------------------------------------------------|---------|-----|
| DECEASED                          | 9  | CLICK HERE FOR CUMULATIVE                     | TOTAL FAMILY UNIT MEMBERS                                                                             |         | 363 |
| CLUB CANCELLED                    | 4  | MEMBERSHIP DATA                               | 544W.V.MEMBERO 5                                                                                      | 22/41/2 | 184 |
| OTHER 30                          |    |                                               | FAMILY MEMBERS PAYING HALF DUES                                                                       |         | 104 |
| TOTAL                             | 43 |                                               |                                                                                                       |         |     |